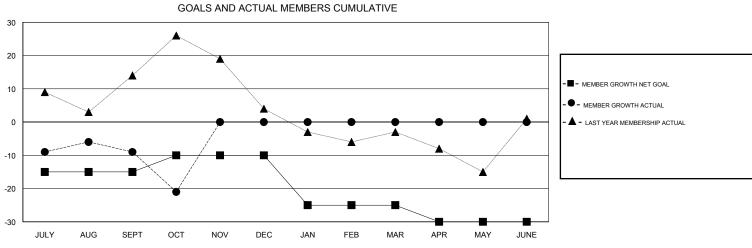

## **GMT: WAYNE OAKES LOCATION AUSTRALIA GMT CA** Clubs Members RESULTS FOR 2017-2018 RESULTS FOR 2017-2018 NEW CLUB GOAL NEW CLUBS DROPPED CLUBS MEMBER GROWTH NET MEMBER GROWTH DROPPED QUARTER QUARTER GOAL ACTUAL MEMBERS ACTUAL (including transfers) 0 0 0 -15 23 29 JULY/AUG/SEPT JULY/AUG/SEPT 5 5 16 OCT/NOV/DEC OCT/NOV/DEC 0 0 0 0 0 -15 JAN/FEB/MAR JAN/FEB/MAR 0 0 0 0 0 -5 APR/MAY/JUNE APR/MAY/JUNE